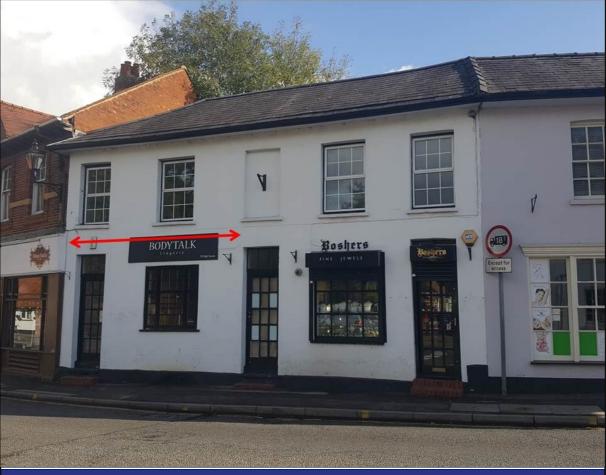

# 70 HIGH STREET, CHOBHAM, GU24 8LZ

Ground Floor Shop To Let

Prominent Position in Chobham High Street

Floor Area: 454 sq ft (42.18 sq m)

New Lease Available

£11,500 per annum

Owen Shipp Commercial <u>Chapel House,</u> 1-3 Chapel Street, Guildford, Surrey, GU1 3UH

#### 70 HIGH STREET, CHOBHAM, SURREY, GU24 8LZ

# Location

The shop is located in a central area within Chobham High Street, approximately 10 minutes drive from Woking. There is a public car park situated within 5 minutes walk which provides 2 hours free parking for visitors to the High Street.